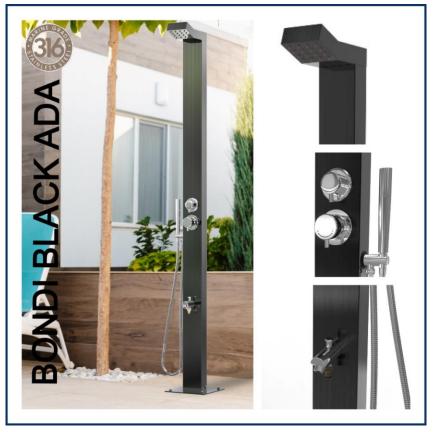

- Non-Corrosive Black (Not Painted) Marine Grade Brushed 316 Stainless Steel
- cUPC Certified & ADA Compliant
- Complete Fully Plumbed System for Hot & Cold Water
- Comes with a Hot & Cold Mixer Valve
- Protection of vital parts with top and back covers
- Pressure Balancing Valve
- Built-In Backflow Protectors
- 59" Stainless Steel Hose with Hi-End Brass Handheld Shower
- Easy Glide functionality for directional water flow diverter
- In-built Anti-Clogging Rainfall Showerhead
- Freestanding and wall-mounting options (part of the kit)
- New Design Foot Spout with a Garden Hose Connection
- Pre-Water Tested
- Standard 1/2" Inlet Connectors
- Internal Components: Stainless Stee Flexihosing & High-End Brass
- Max Water Flow Pressure: 120 psi / Restricted to 80 psi, 1.8 GPM as per the cUPC regulations
- Measurements: Height: 78.7", Width: 4.7", Depth: 3", Base Plate: 7.9" x 7.9"