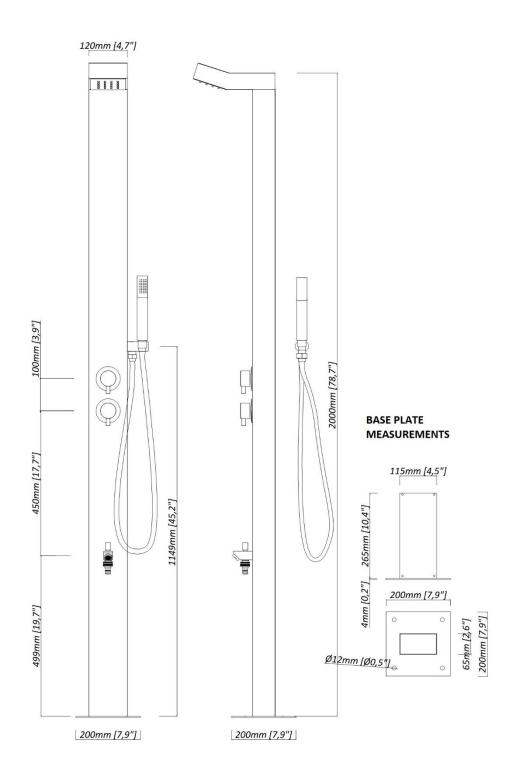

- Non-Corrosive Black (Not Painted) Marine Grade Brushed 316 Stainless Steel
- cUPC Certified & ADA Compliant
- Complete Fully Plumbed System for Hot & Cold Water
- Comes with a Hot & Cold Mixer Valve
- Protection of vital parts with top and back covers
- Pressure Balancing Valve
- Built-In Backflow Protectors
- 59" Stainless Steel Hose with Hi-End Brass Handheld Shower
- Easy Glide functionality for directional water flow diverter
- In-built Anti-Clogging Rainfall Showerhead
- Freestanding and wall-mounting options (part of the kit)
- New Design Foot Spout with a Garden Hose Connection
- Pre-Water Tested
- Standard 1/2" Inlet Connectors
- Internal Components: Stainless Stee Flexihosing & High-End Brass
- Max Water Flow Pressure: 120 psi / Restricted to 80 psi, 1.8 GPM as per the cUPC regulations
- Measurements: Height: 78.7", Width: 4.7", Depth: 3", Base Plate: 7.9" x 7.9"