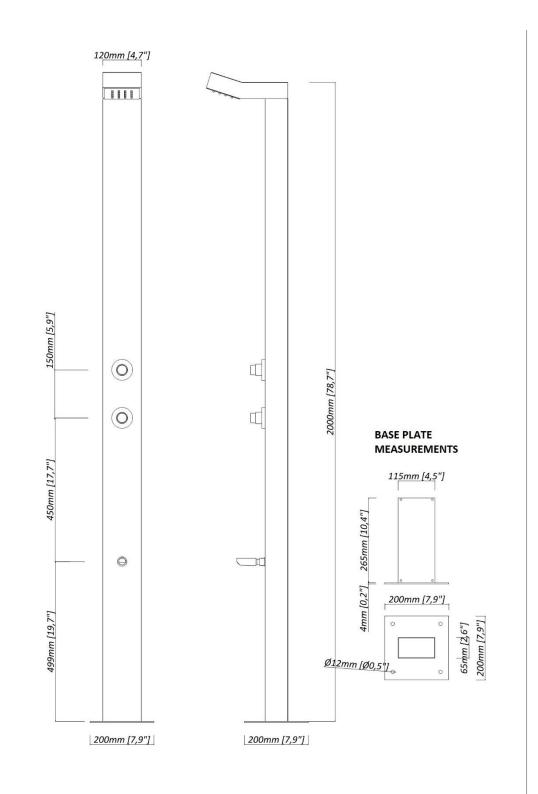

- Non-Corrosive Marine Grade Brushed 316 Stainless Steel
- cUPC Certified & ADA Compliant
- 2 x High-End Brass-Chrome commercial-grade ON / OFF pushbuttons with a 15second time flow control.
- 360 Degrees Rotatable Foot Waterspout
- In-built Rainfall showerhead
- Stainless Steel 1/2" Flexi-hose water connector.
- Freestanding or Wall-Mounted Installation Options (part of the kit)
- Fully Plumbed shower system for Cold or Tempered Water Source Only
- Protection of vital parts with top and back covers
- 15 years warranty on the shower frame and 12 months warranty on all parts
- Pre-assembled & pre-water tested
- High-End Brass Fittings
- Measurements: Height: 82.7", Width: 4.7", Depth: 3", Base Plate: 7.9" x 7.9"