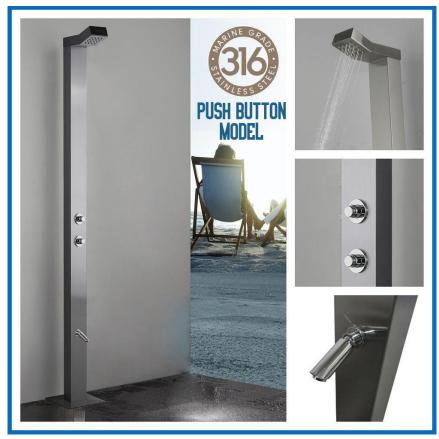

- Non-Corrosive Marine Grade Brushed 316 Stainless Steel
- cUPC Certified & ADA Compliant
- 2 x High-End Brass-Chrome commercial-grade ON / OFF pushbuttons with a 15second time flow control.
- 360 Degrees Rotatable Foot Waterspout
- In-built Rainfall showerhead
- Stainless Steel 1/2" Flexi-hose water connector.
- Freestanding or Wall-Mounted Installation Options (part of the kit)
- Fully Plumbed shower system for Cold or Tempered Water Source Only
- Protection of vital parts with top and back covers
- 15 years warranty on the shower frame and 12 months warranty on all parts
- Pre-assembled & pre-water tested
- High-End Brass Fittings
- Measurements: Height: 82.7", Width: 4.7", Depth: 3", Base Plate: 7.9" x 7.9"