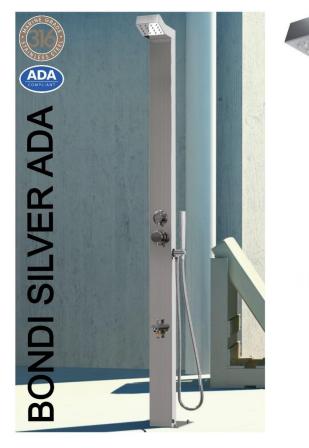

- Non-Corrosive Marine Grade Brushed 316 Stainless Steel
- cUPC Certified & ADA Compliant
- Complete Fully Plumbed System for Hot & Cold Water
- Comes with a Hot & Cold Mixer Valve
- Protection of vital parts with top and back covers
- Pressure Balancing Valve
- Built-In Backflow Protectors
- 59" Stainless Steel Hose with Hi-End Brass Handheld Shower
- Easy Glide functionality for directional water flow diverter
- In-built Anti-Clogging Rainfall Showerhead
- Freestanding and wall-mounting options (part of the kit)
- New Design Foot Spout with a Garden Hose Connection
- Pre-Water Tested
- Standard 1/2" Inlet Connectors
- Internal Components: Stainless Stee Flexihosing & High-End Brass
- Max Water Flow Pressure: 120 psi / Restricted to 80 psi, 1.8 GPM as per the cUPC regulations
- Measurements: Height: 78.7", Width: 4.7", Depth: 3", Base Plate: 7.9" x 7.9"