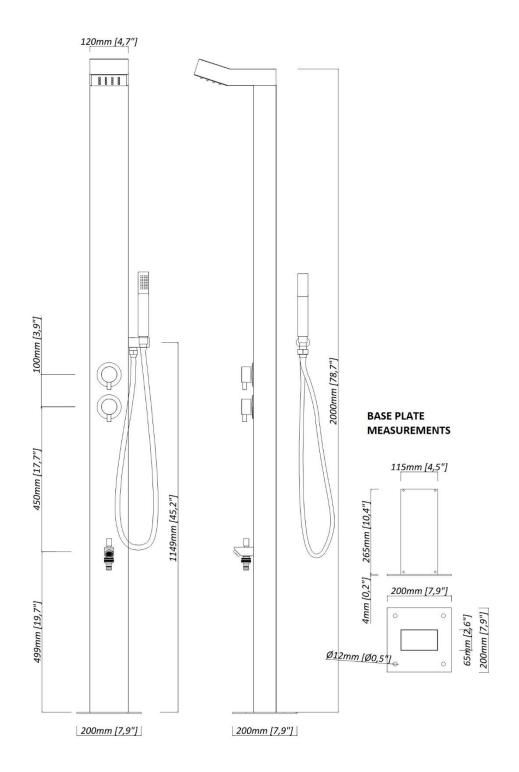

- Non-Corrosive Marine Grade Brushed 316 Stainless Steel
- cUPC Certified & ADA Compliant
- Complete Fully Plumbed System for Hot & Cold Water
- Comes with a Hot & Cold Mixer Valve
- Protection of vital parts with top and back covers
- Pressure Balancing Valve
- Built-In Backflow Protectors
- 59" Stainless Steel Hose with Hi-End Brass Handheld Shower
- Easy Glide functionality for directional water flow diverter
- In-built Anti-Clogging Rainfall Showerhead
- Freestanding and wall-mounting options (part of the kit)
- New Design Foot Spout with a Garden Hose Connection
- Pre-Water Tested
- Standard 1/2" Inlet Connectors
- Internal Components: Stainless Stee Flexihosing & High-End Brass
- Max Water Flow Pressure: 120 psi / Restricted to 80 psi, 1.8 GPM as per the cUPC regulations
- Measurements: Height: 78.7", Width: 4.7", Depth: 3", Base Plate: 7.9" x 7.9"