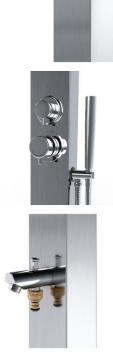

- Non-Corrosive Marine Grade Brushed 316 Stainless Steel
- cUPC Certified & ADA Compliant
- Complete Fully Plumbed System for Hot & Cold Water
- Comes with a Hot & Cold Mixer Valve
- Protection of vital parts with top and back covers
- Pressure Balancing Valve
- Built-In Backflow Protectors
- 59" Stainless Steel Hose with Hi-End Brass Handheld Shower
- Easy Glide functionality for directional water flow diverter
- In-built Anti-Clogging Rainfall Showerhead
- Freestanding and wall-mounting options (part of the kit)
- New Design Foot Spout with a Garden Hose Connection
- Pre-Water Tested
- Standard 1/2" Inlet Connectors
- Internal Components: Stainless Stee Flexihosing & High-End Brass
- Max Water Flow Pressure: 120 psi / Restricted to 80 psi, 1.8 GPM as per the cUPC regulations
- Measurements: Height: 78.7", Width: 4.7", Depth: 3", Base Plate: 7.9" x 7.9"