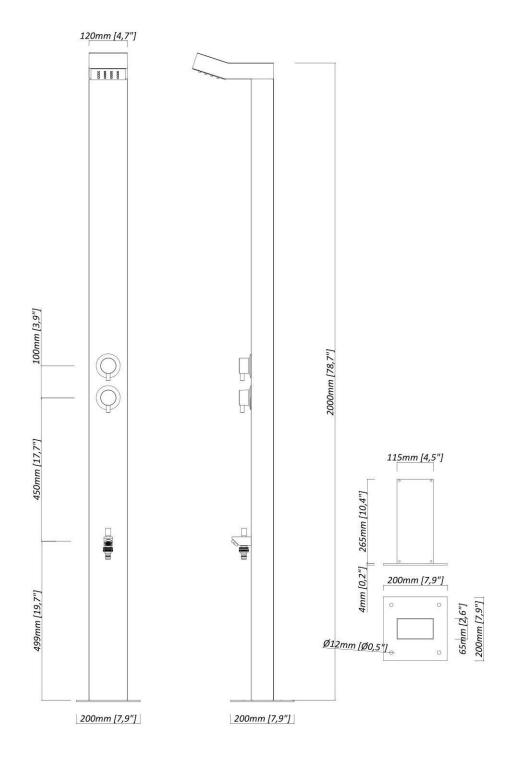

- Non-Corrosive Marine Grade Brushed 316 Stainless Steel
- cUPC Certified & ADA Compliant
- Complete Fully Plumbed System for Hot & Cold Water
- Comes with a Hot & Cold Mixer Valve
- Protection of vital parts with top and back covers
- Pressure Balancing Valve
- Built-In Backflow Protectors
- Easy Glide functionality for directional water flow diverter
- In-built Anti-Clogging Rainfall Showerhead
- Freestanding and wall-mounting options (part of the kit)
- New Design Foot Spout with a Garden Hose Connection
- Pre-Assembled and Pre-Water Tested
- Standard 1/2" Inlet Connectors
- Internal Components: Stainless Steel Flexihosing & High-End Brass
- Max Water Flow Pressure: 120 psi / Restricted to 80 psi, 1.8 GPM as per the cUPC regulations
- Measurements: Height: 78.7", Width: 4.7", Depth: 3", Base Plate: 7.9" x 7.9"