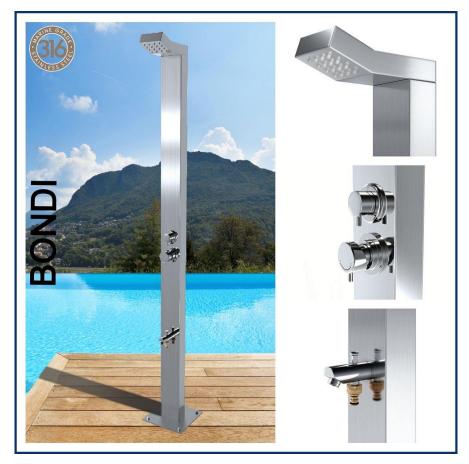

- Non-Corrosive Marine Grade Brushed 316 Stainless Steel
- cUPC Certified & ADA Compliant
- Complete Fully Plumbed System for Hot & Cold Water
- Comes with a Hot & Cold Mixer Valve
- Protection of vital parts with top and back covers
- Pressure Balancing Valve
- Built-In Backflow Protectors
- Easy Glide functionality for directional water flow diverter
- In-built Anti-Clogging Rainfall Showerhead
- Freestanding and wall-mounting options (part of the kit)
- New Design Foot Spout with a Garden Hose Connection
- Pre-Assembled and Pre-Water Tested
- Standard 1/2" Inlet Connectors
- Internal Components: Stainless Steel Flexihosing & High-End Brass
- Max Water Flow Pressure: 120 psi / Restricted to 80 psi, 1.8 GPM as per the cUPC regulations
- Measurements: Height: 78.7", Width: 4.7", Depth: 3", Base Plate: 7.9" x 7.9"