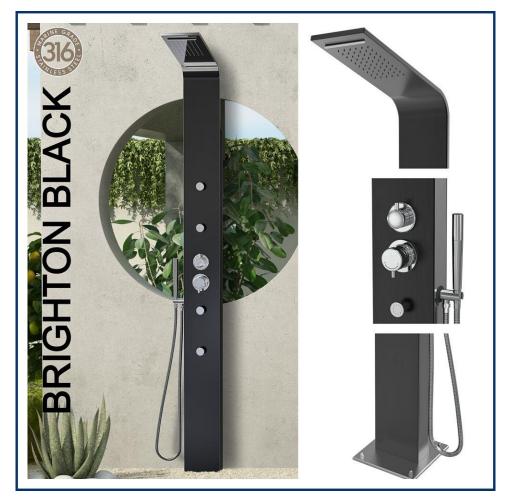

- Non-Corrosive Black (Not Painted) Marine Grade Brushed 316 Stainless Steel
- Complete Fully Plumbed System for Hot & Cold Water
- Comes with a Hot & Cold Mixer Valve
- Protection of vital parts with top and back covers
- Built-In Backflow Protectors
- Easy Glide functionality for directional water flow diverter
- In-built Anti-Clogging Rainfall & Waterfall Showerhead
- Freestanding and wall-mounting options (part of the kit)
- 4 x Adjustable Body Jets
- 59" Stainless Steel Hose with the Handheld Shower
- Pre-Assembled and Pre-Water Tested
- Standard 1/2" Inlet Connectors
- Internal Components: High-End Brass
- Max Water Flow Pressure: 120 psi / Restricted to 70 psi, 1.8 GPM as per the cUPC regulations
- Measurements: Height: 82.7", Width: 7.1", Depth: 3", Base Plate: 9.8" x 9.8"