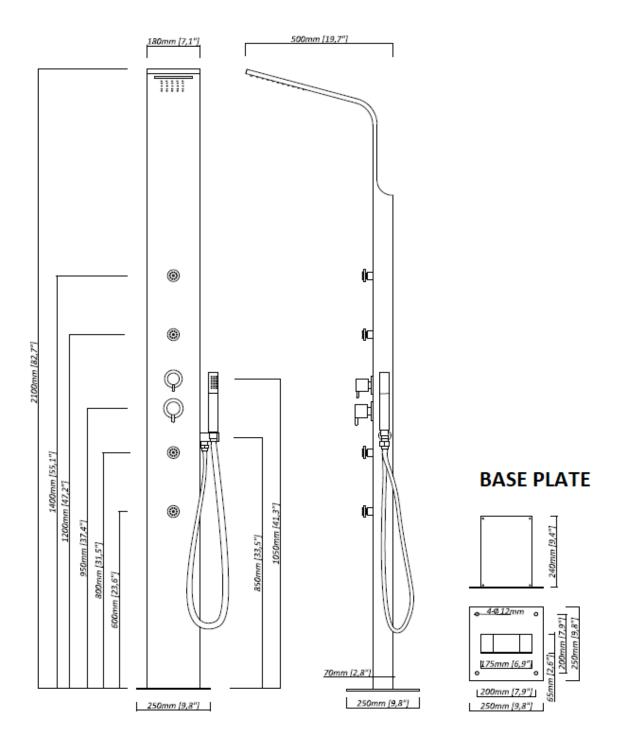

- Non-Corrosive Black (Not Painted) Marine Grade Brushed 316 Stainless Steel
- Complete Fully Plumbed System for Hot & Cold Water
- Comes with a Hot & Cold Mixer Valve
- Protection of vital parts with top and back covers
- Built-In Backflow Protectors
- Easy Glide functionality for directional water flow diverter
- In-built Anti-Clogging Rainfall & Waterfall Showerhead
- Freestanding and wall-mounting options (part of the kit)
- 4 x Adjustable Body Jets
- 59" Stainless Steel Hose with the Handheld Shower
- Pre-Assembled and Pre-Water Tested
- Standard 1/2" Inlet Connectors
- Internal Components: High-End Brass
- Max Water Flow Pressure: 120 psi / Restricted to 70 psi, 1.8 GPM as per the cUPC regulations
- Measurements: Height: 82.7", Width: 7.1", Depth: 3", Base Plate: 9.8" x 9.8"