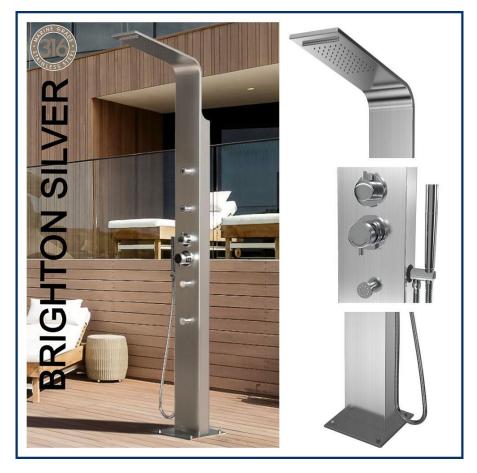

- Non-Corrosive Marine Grade Brushed 316 Stainless Steel
- Complete Fully Plumbed System for Hot & Cold Water
- Comes with a Hot & Cold Mixer Valve
- Protection of vital parts with top and back covers
- Built-In Backflow Protectors
- Easy Glide functionality for directional water flow diverter
- In-built Anti-Clogging Rainfall & Waterfall Showerhead
- Freestanding and wall-mounting options (part of the kit)
- 4 x Adjustable Body Jets
- 59" Stainless Steel Hose with the Handheld Shower
- Pre-Assembled and Pre-Water Tested
- Standard 1/2" Inlet Connectors
- Internal Components: High-End Brass
- Max Water Flow Pressure: 120 psi / Restricted to 70 psi, 1.8 GPM as per the cUPC regulations
- Measurements: Height: 82.7", Width: 7.1", Depth: 3", Base Plate: 9.8" x 9.8"