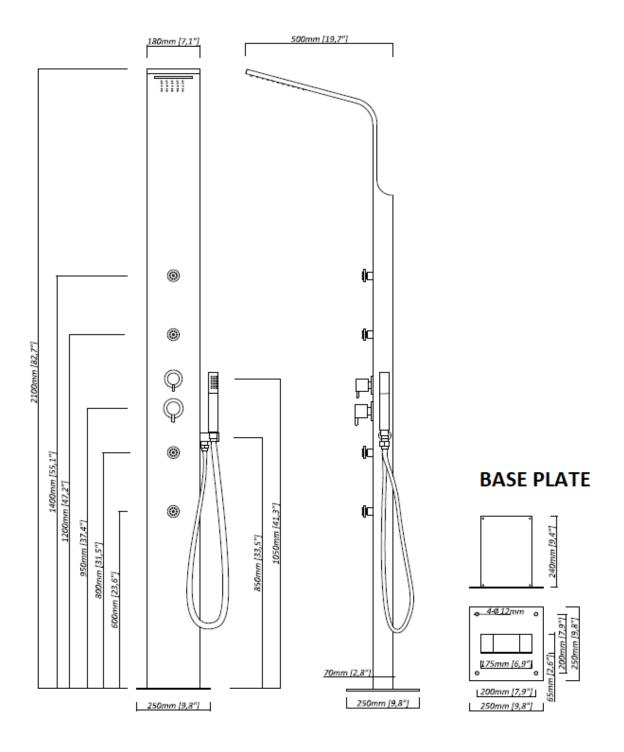

- Non-Corrosive Marine Grade Brushed 316 Stainless Steel
- Complete Fully Plumbed System for Hot & Cold Water
- Comes with a Hot & Cold Mixer Valve
- Protection of vital parts with top and back covers
- Built-In Backflow Protectors
- Easy Glide functionality for directional water flow diverter
- In-built Anti-Clogging Rainfall & Waterfall Showerhead
- Freestanding and wall-mounting options (part of the kit)
- 4 x Adjustable Body Jets
- 59" Stainless Steel Hose with the Handheld Shower
- Pre-Assembled and Pre-Water Tested
- Standard 1/2" Inlet Connectors
- Internal Components: High-End Brass
- Max Water Flow Pressure: 120 psi / Restricted to 70 psi, 1.8 GPM as per the cUPC regulations
- Measurements: Height: 82.7", Width: 7.1", Depth: 3", Base Plate: 9.8" x 9.8"