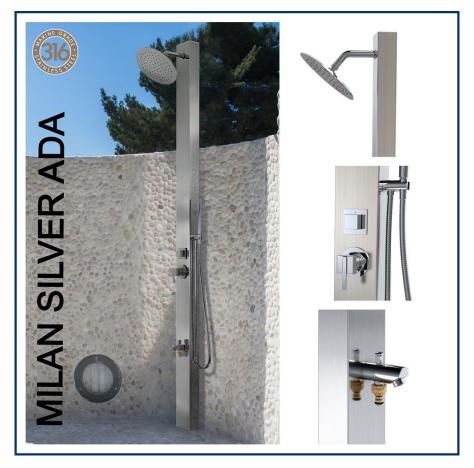

- Non-Corrosive Marine Grade Brushed 316 Stainless Steel
- cUPC Certified & ADA Compliant
- Complete Fully Plumbed System for Hot & Cold Water
- Comes with a Hot & Cold Mixer Valve
- Protection of vital parts with top and back covers
- Pressure Balancing Valve
- Built-In Backflow Protectors
- 59" Stainless Steel Hose with Hi-End Brass Handheld Shower
- Easy Glide functionality for directional water flow diverter
- Anti-Clogging 10" Rotatable Rainfall Showerhead
- Freestanding and wall-mounting options (part of the kit)
- New Design Foot Spout with a Garden Hose Connection
- Pre-Water Tested
- Standard 1/2" Inlet Connectors
- Internal Components: Stainless Stee Flexihosing & High-End Brass
- Max Water Flow Pressure: 120 psi / Restricted to 70 psi, 1.8 GPM as per the cUPC regulations
- Measurements: Height: 82.7", Width: 4.7", Depth: 3", Base Plate: 7.9" x 7.9"