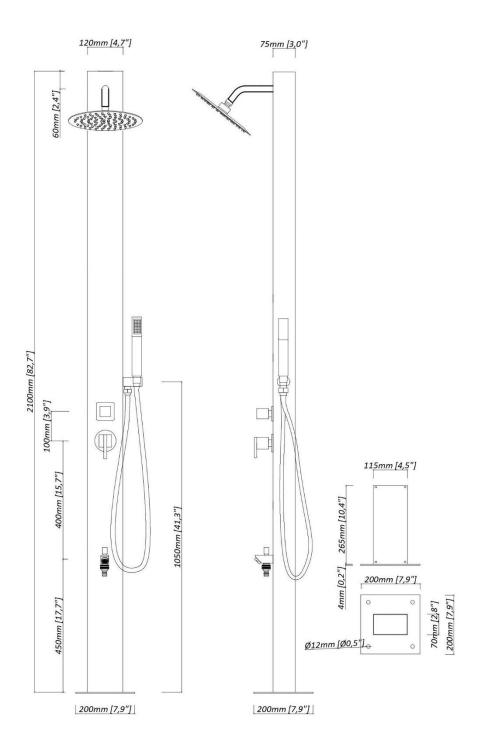

- Non-Corrosive Marine Grade Brushed 316 Stainless Steel
- cUPC Certified & ADA Compliant
- Complete Fully Plumbed System for Hot & Cold Water
- Comes with a Hot & Cold Mixer Valve
- Protection of vital parts with top and back covers
- Pressure Balancing Valve
- Built-In Backflow Protectors
- 59" Stainless Steel Hose with Hi-End Brass Handheld Shower
- Easy Glide functionality for directional water flow diverter
- Anti-Clogging 10" Rotatable Rainfall Showerhead
- Freestanding and wall-mounting options (part of the kit)
- New Design Foot Spout with a Garden Hose Connection
- Pre-Water Tested
- Standard 1/2" Inlet Connectors
- Internal Components: Stainless Stee Flexihosing & High-End Brass
- Max Water Flow Pressure: 120 psi / Restricted to 70 psi, 1.8 GPM as per the cUPC regulations
- Measurements: Height: 82.7", Width: 4.7", Depth: 3", Base Plate: 7.9" x 7.9"