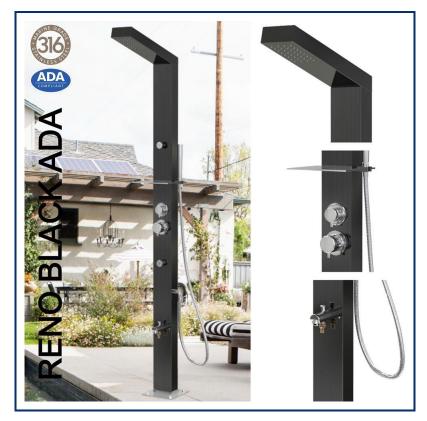

- Non-Corrosive Black (Not Painted) Marine Grade Brushed 316 Stainless Steel
- cUPC Certified & ADA Compliant
- Complete Fully Plumbed System for Hot & Cold Water
- Comes with a Hot & Cold Mixer Valve
- Protection of vital parts with top and back covers
- Pressure Balancing Valve
- Built-In Backflow Protectors
- 2 x Adjustable Body Jets
- 59" Stainless Steel Hose with Hi-End Brass Handheld Shower
- Easy Glide functionality for directional water flow diverter
- In-built Anti-Clogging Rainfall Showerhead
- Freestanding and wall-mounting options (part of the kit)
- New Design Foot Spout with a Garden Hose Connection
- Some Assembly Required (showerhead)
- Pre-Water Tested
- Standard 1/2" Inlet Connectors
- Internal Components: Stainless Stee Flexihosing & High-End Brass
- Max Water Flow Pressure: 120 psi/Restricted to 70 psi, 1.8 GPM as per the cUPC regulations.
- Measurements: Height: 82.7", Width: 4.7", Depth: 3", Base Plate: 7.9" x 7.9"