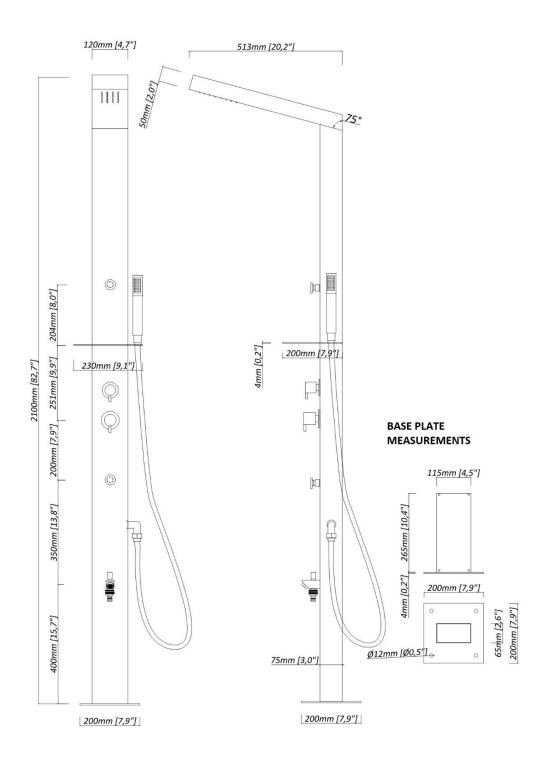

- Non-Corrosive Black (Not Painted) Marine Grade Brushed 316 Stainless Steel
- cUPC Certified & ADA Compliant
- Complete Fully Plumbed System for Hot & Cold Water
- Comes with a Hot & Cold Mixer Valve
- Protection of vital parts with top and back covers
- Pressure Balancing Valve
- Built-In Backflow Protectors
- 2 x Adjustable Body Jets
- 59" Stainless Steel Hose with Hi-End Brass Handheld Shower
- Easy Glide functionality for directional water flow diverter
- In-built Anti-Clogging Rainfall Showerhead
- Freestanding and wall-mounting options (part of the kit)
- New Design Foot Spout with a Garden Hose Connection
- Some Assembly Required (showerhead)
- Pre-Water Tested
- Standard 1/2" Inlet Connectors
- Internal Components: Stainless Stee Flexihosing & High-End Brass
- Max Water Flow Pressure: 120 psi/Restricted to 70 psi, 1.8 GPM as per the cUPC regulations.
- Measurements: Height: 82.7", Width: 4.7", Depth: 3", Base Plate: 7.9" x 7.9"