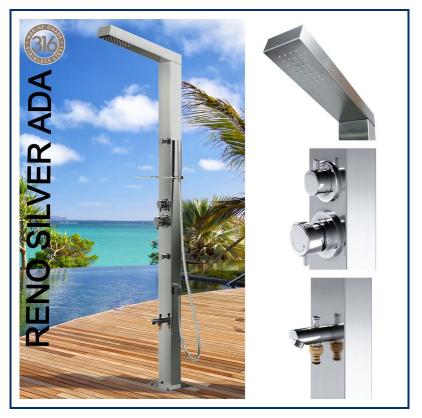

- Non-Corrosive Marine Grade Brushed 316 Stainless Steel
- cUPC Certified & ADA Compliant
- Complete Fully Plumbed System for Hot & Cold Water
- Comes with a Hot & Cold Mixer Valve
- Protection of vital parts with top and back covers
- Pressure Balancing Valve
- Built-In Backflow Protectors
- 2 x Adjustable Body Jets
- 59" Stainless Steel Hose with Hi-End Brass Handheld Shower
- Easy Glide functionality for directional water flow diverter
- In-built Anti-Clogging Rainfall Showerhead
- Freestanding and wall-mounting options (part of the kit)
- New Design Foot Spout with a Garden Hose Connection
- Some Assembly Required (showerhead)
- Pre-Water Tested
- Standard 1/2" Inlet Connectors
- Internal Components: Stainless Stee Flexihosing & High-End Brass
- Max Water Flow Pressure: 120 psi/Restricted to 70 psi, 1.8 GPM as per the cUPC regulations.
- Measurements: Height: 82.7", Width: 4.7", Depth: 3", Base Plate: 7.9" x 7.9"