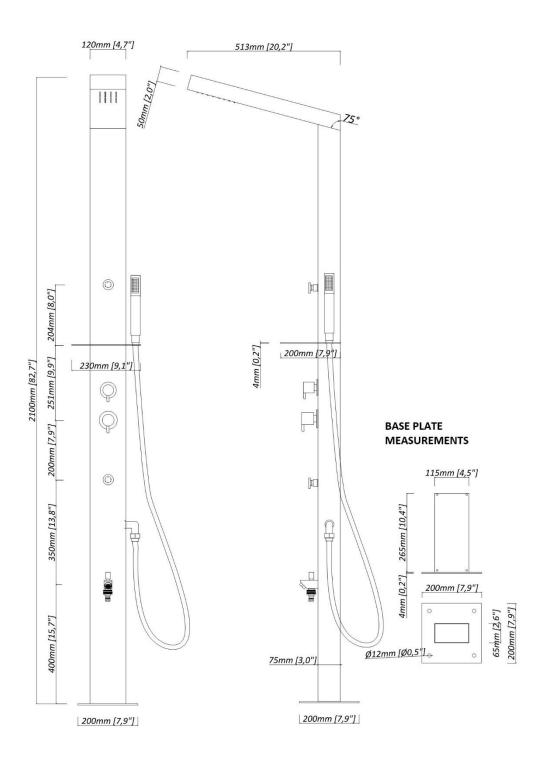

- Non-Corrosive Marine Grade Brushed 316 Stainless Steel
- cUPC Certified & ADA Compliant
- Complete Fully Plumbed System for Hot & Cold Water
- Comes with a Hot & Cold Mixer Valve
- Protection of vital parts with top and back covers
- Pressure Balancing Valve
- Built-In Backflow Protectors
- 2 x Adjustable Body Jets
- 59" Stainless Steel Hose with Hi-End Brass Handheld Shower
- Easy Glide functionality for directional water flow diverter
- In-built Anti-Clogging Rainfall Showerhead
- Freestanding and wall-mounting options (part of the kit)
- New Design Foot Spout with a Garden Hose Connection
- Some Assembly Required (showerhead)
- Pre-Water Tested
- Standard 1/2" Inlet Connectors
- Internal Components: Stainless Stee Flexihosing & High-End Brass
- Max Water Flow Pressure: 120 psi/Restricted to 70 psi, 1.8 GPM as per the cUPC regulations.
- Measurements: Height: 82.7", Width: 4.7", Depth: 3", Base Plate: 7.9" x 7.9"