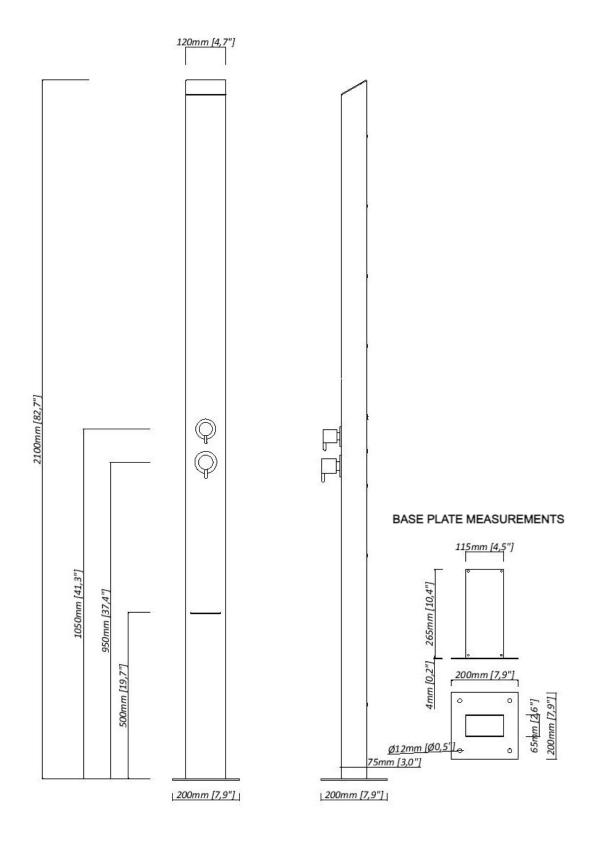

- Non-Corrosive Black Marine Grade Brushed 316 Stainless Steel
- Ion Plated Black Stainless Steel- Not Painted!
- Complete Fully Plumbed System for Hot & Cold Water
- Comes with a Hot & Cold Mixer Valve
- Pressure Balancing Valve
- 15 years warranty on shower frame and 12 months warranty on all parts
- Protection of vital parts with Top and Back covers
- Easy Glide functionality for directional water flow diverter
- Concealed Waterfall Shower Head
- Concealed Waterfall Foot Spout
- Freestanding and Wall Mounting Options (part of the kit)
- Standard 1/2" Inlet Connectors
- Max Water Pressure: 120 psi, Restricted to 70 psi, 1.75 g/pm (gallons per minute) as per the cUPC Regulations (Adjustable)
- Pre-Assembled & Pre-Water Tested
- High-End Brass Fittings
- Measurements: 82.7" x 4.7" x 3", Base Plate: 7.9" x 7.9"