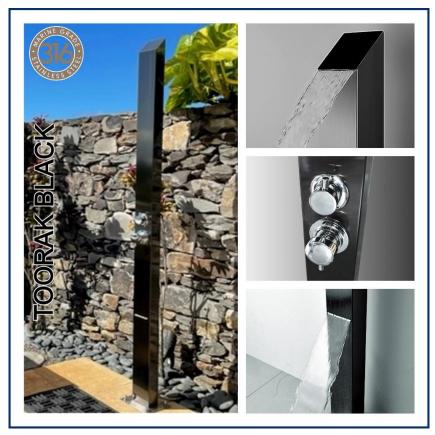

- Non-Corrosive Black Marine Grade Brushed 316 Stainless Steel
- Ion Plated Black Stainless Steel- Not Painted!
- Complete Fully Plumbed System for Hot & Cold Water
- Comes with a Hot & Cold Mixer Valve
- Pressure Balancing Valve
- 15 years warranty on shower frame and 12 months warranty on all parts
- Protection of vital parts with Top and Back covers
- Easy Glide functionality for directional water flow diverter
- Concealed Waterfall Shower Head
- Concealed Waterfall Foot Spout
- Freestanding and Wall Mounting Options (part of the kit)
- Standard 1/2" Inlet Connectors
- Max Water Pressure: 120 psi, Restricted to 70 psi, 1.75 g/pm (gallons per minute) as per the cUPC Regulations (Adjustable)
- Pre-Assembled & Pre-Water Tested
- High-End Brass Fittings
- Measurements: 82.7" x 4.7" x 3", Base Plate: 7.9" x 7.9"