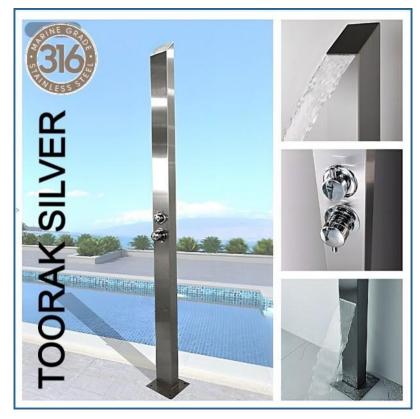

- Non-Corrosive Marine Grade Brushed 316 Stainless Steel
- Complete Fully Plumbed System for Hot & Cold Water
- Comes with a Hot & Cold Mixer Valve
- Pressure Balancing Valve
- 15 years warranty on shower frame and 12 months warranty on all parts
- Protection of vital parts with Top and Back covers
- Easy Glide functionality for directional water flow diverter
- Concealed Waterfall Shower Head
- Concealed Waterfall Foot Spout
- Freestanding and Wall Mounting Options (part of the kit)
- Standard 1/2" Inlet Connectors
- Max Water Pressure: 120 psi, Restricted to 70 psi, 1.75 g/pm (gallons per minute) as per the cUPC Regulations (Adjustable)
- Pre-Assembled & Pre-Water Tested
- High-End Brass Fittings
- Measurements: 82.7" x 4.7" x 3", Base Plate: 7.9" x 7.9"