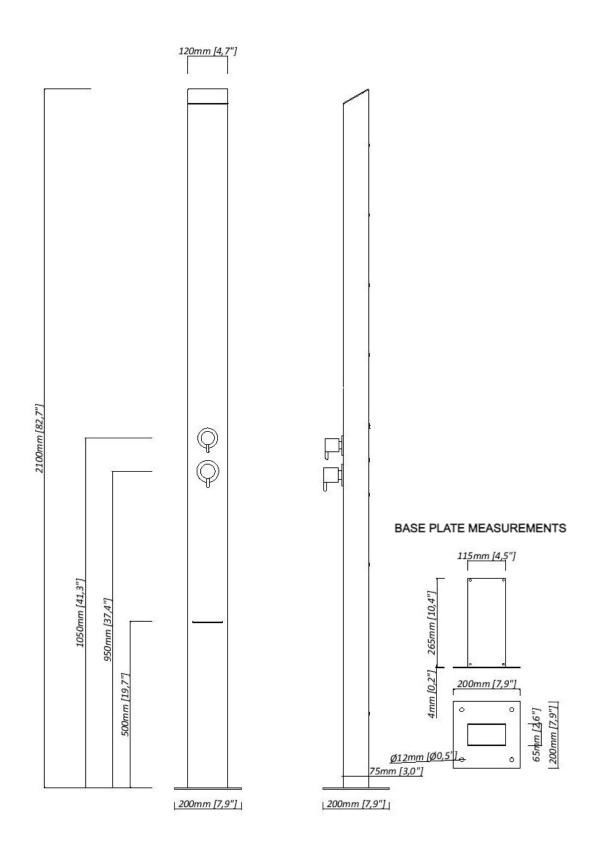

- Non-Corrosive Marine Grade Brushed 316 Stainless Steel
- Complete Fully Plumbed System for Hot & Cold Water
- Comes with a Hot & Cold Mixer Valve
- Pressure Balancing Valve
- 15 years warranty on shower frame and 12 months warranty on all parts
- Protection of vital parts with Top and Back covers
- Easy Glide functionality for directional water flow diverter
- Concealed Waterfall Shower Head
- Concealed Waterfall Foot Spout
- Freestanding and Wall Mounting Options (part of the kit)
- Standard 1/2" Inlet Connectors
- Max Water Pressure: 120 psi, Restricted to 70 psi, 1.75 g/pm (gallons per minute) as per the cUPC Regulations (Adjustable)
- Pre-Assembled & Pre-Water Tested
- High-End Brass Fittings
- Measurements: 82.7" x 4.7" x 3", Base Plate: 7.9" x 7.9"