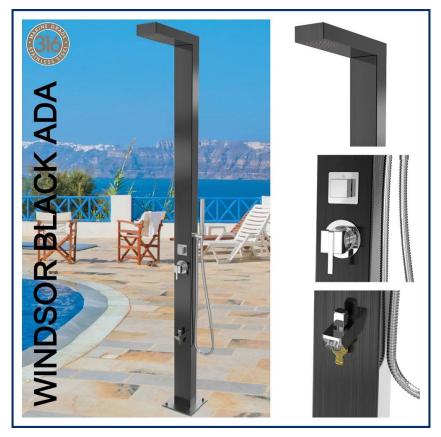

- Non-Corrosive Black (Not Painted) Marine Grade Brushed 316 Stainless Steel
- cUPC Certified & ADA Compliant
- Complete Fully Plumbed System for Hot & Cold Water
- Comes with a Hot & Cold Mixer Valve
- Protection of vital parts with top and back covers
- Pressure Balancing Valve
- Built-In Backflow Protectors
- 59" Stainless Steel Hose with Hi-End Brass Handheld Shower
- Easy Glide functionality for directional water flow diverter
- In-built Anti-Clogging Rainfall Showerhead
- Freestanding and wall-mounting options (part of the kit)
- New Design Foot Spout with a Garden Hose Connection
- Some Assembly Required (showerhead)
- Pre-Water Tested
- Standard 1/2" Inlet Connectors
- Internal Components: Stainless Stee Flexihosing & High-End Brass
- Max Water Flow Pressure: 120 psi/Restricted to 70 psi, 1.8 GPM as per the cUPC regulations.
- Measurements: Height: 82.7", Width: 4.7", Depth: 2.8", Base Plate: 7.9" x 7.9"