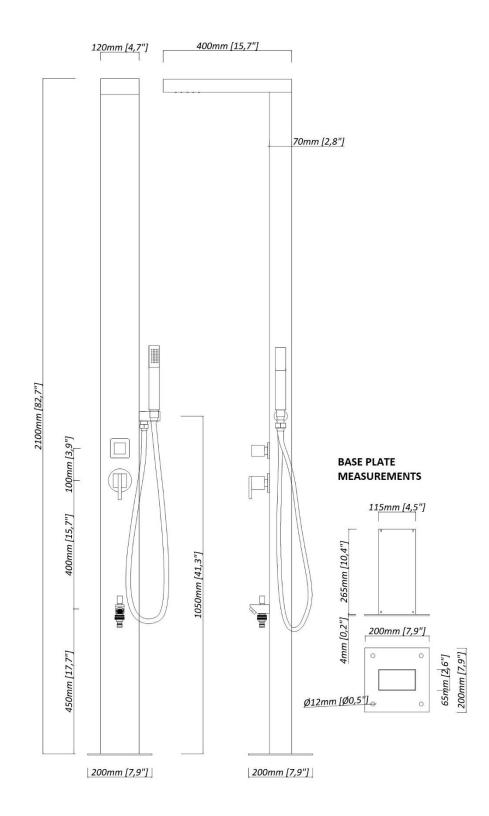

- Non-Corrosive Black (Not Painted) Marine Grade Brushed 316 Stainless Steel
- cUPC Certified & ADA Compliant
- Complete Fully Plumbed System for Hot & Cold Water
- Comes with a Hot & Cold Mixer Valve
- Protection of vital parts with top and back covers
- Pressure Balancing Valve
- Built-In Backflow Protectors
- 59" Stainless Steel Hose with Hi-End Brass Handheld Shower
- Easy Glide functionality for directional water flow diverter
- In-built Anti-Clogging Rainfall Showerhead
- Freestanding and wall-mounting options (part of the kit)
- New Design Foot Spout with a Garden Hose Connection
- Some Assembly Required (showerhead)
- Pre-Water Tested
- Standard 1/2" Inlet Connectors
- Internal Components: Stainless Stee Flexihosing & High-End Brass
- Max Water Flow Pressure: 120 psi/Restricted to 70 psi, 1.8 GPM as per the cUPC regulations.
- Measurements: Height: 82.7", Width: 4.7", Depth: 2.8", Base Plate: 7.9" x 7.9"