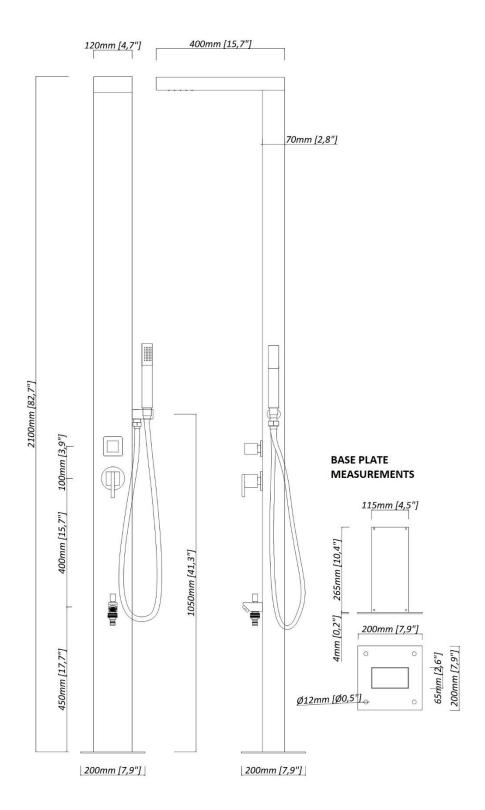

- Non-Corrosive Marine Grade Brushed 316 Stainless Steel
- cUPC Certified & ADA Compliant
- Complete Fully Plumbed System for Hot & Cold Water
- Comes with a Hot & Cold Mixer Valve
- Protection of vital parts with top and back covers
- Pressure Balancing Valve
- Built-In Backflow Protectors
- 59" Stainless Steel Hose with Hi-End Brass Handheld Shower
- Easy Glide functionality for directional water flow diverter
- In-built Anti-Clogging Rainfall Showerhead
- Freestanding and wall-mounting options (part of the kit)
- New Design Foot Spout with a Garden Hose Connection
- Some Assembly Required (showerhead)
- Pre-Water Tested
- Standard 1/2" Inlet Connectors
- Internal Components: Stainless Stee Flexihosing & High-End Brass
- Max Water Flow Pressure: 120 psi/Restricted to 70 psi, 1.8 GPM as per the cUPC regulations
- Measurements: Height: 82.7", Width: 4.7", Depth: 2.8", Base Plate: 7.9" x 7.9"