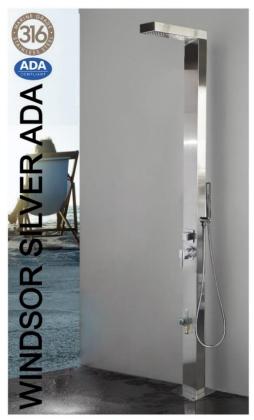

- Non-Corrosive Marine Grade Brushed 316 Stainless Steel
- cUPC Certified & ADA Compliant
- Complete Fully Plumbed System for Hot & Cold Water
- Comes with a Hot & Cold Mixer Valve
- Protection of vital parts with top and back covers
- Pressure Balancing Valve
- Built-In Backflow Protectors
- 59" Stainless Steel Hose with Hi-End Brass Handheld Shower
- Easy Glide functionality for directional water flow diverter
- In-built Anti-Clogging Rainfall Showerhead
- Freestanding and wall-mounting options (part of the kit)
- New Design Foot Spout with a Garden Hose Connection
- Some Assembly Required (showerhead)
- Pre-Water Tested
- Standard 1/2" Inlet Connectors
- Internal Components: Stainless Stee Flexihosing & High-End Brass
- Max Water Flow Pressure: 120 psi/Restricted to 70 psi, 1.8 GPM as per the cUPC regulations
- Measurements: Height: 82.7", Width: 4.7", Depth: 2.8", Base Plate: 7.9" x 7.9"