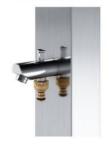

- Non-Corrosive Marine Grade Brushed 316 Stainless Steel
- cUPC Certified & ADA Compliant
- Complete Fully Plumbed System for Hot & Cold Water
- Comes with a Hot & Cold Mixer Valve
- Protection of vital parts with top and back covers
- Pressure Balancing Valve
- Built-In Backflow Protectors
- 59" Stainless Steel Hose with Hi-End Brass Handheld Shower
- Easy Glide functionality for directional water flow diverter
- In-built Anti-Clogging Rainfall Showerhead
- Freestanding and wall-mounting options (part of the kit)
- New Design Foot Spout with a Garden Hose Connection
- Some Assembly Required (showerhead)
- Pre-Water Tested
- Standard 1/2" Inlet Connectors
- Internal Components: Stainless Stee Flexihosing & High-End Brass
- Max Water Flow Pressure: 120 psi/Restricted to 70 psi, 1.8 GPM as per the cUPC regulations
- Measurements: Height: 82.7", Width: 4.7", Depth: 2.8", Base Plate: 7.9" x 7.9"