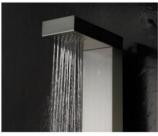

- Non-Corrosive Marine Grade Brushed 316 Stainless Steel
- cUPC Certified & ADA Compliant
- Complete Fully Plumbed System for Hot & Cold Water
- Comes with a Hot & Cold Mixer Valve
- Protection of vital parts with top and back covers
- Pressure Balancing Valve
- Built-In Backflow Protectors
- 59" Stainless Steel Hose with Hi-End Brass Handheld Shower
- Easy Glide functionality for directional water flow diverter
- In-built Anti-Clogging Rainfall Showerhead
- Freestanding and wall-mounting options (part of the kit)
- New Design Foot Spout with a Garden Hose Connection
- Some Assembly Required (showerhead)
- Pre-Water Tested
- Standard 1/2" Inlet Connectors
- Internal Components: Stainless Stee Flexihosing & High-End Brass
- Max Water Flow Pressure: 120 psi/Restricted to 70 psi, 1.8 GPM as per the cUPC regulations
- Measurements: Height: 82.7", Width: 4.7", Depth: 2.8", Base Plate: 7.9" x 7.9"