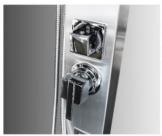

- Non-Corrosive Marine Grade Brushed 316 Stainless Steel
- cUPC Certified & ADA Compliant
- Complete Fully Plumbed System for Hot & Cold Water
- Comes with a Hot & Cold Mixer Valve
- Protection of vital parts with top and back covers
- Pressure Balancing Valve
- Built-In Backflow Protectors
- 59" Stainless Steel Hose with Hi-End Brass Handheld Shower
- Easy Glide functionality for directional water flow diverter
- In-built Anti-Clogging Rainfall Showerhead
- Freestanding and wall-mounting options (part of the kit)
- New Design Foot Spout with a Garden Hose Connection
- Some Assembly Required (showerhead)
- Pre-Water Tested
- Standard 1/2" Inlet Connectors
- Internal Components: Stainless Stee Flexihosing & High-End Brass
- Max Water Flow Pressure: 120 psi/Restricted to 70 psi, 1.8 GPM as per the cUPC regulations
- Measurements: Height: 82.7", Width: 4.7", Depth: 2.8", Base Plate: 7.9" x 7.9"